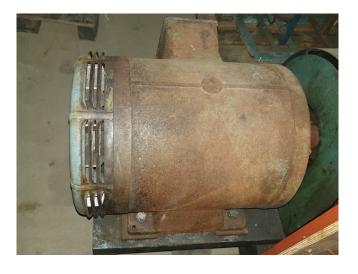

#### **Used DWM 8CC 75**

Used DWM 8CC 75 open type reciprocating compressor. Electromotor brand Schorch 3~ 380V 50Hz 37kW 1445RPM.

\*Why choose for HOSBV? Were not only the largest used refrigeration specialist in Europe, but also, we deliver all equipment including an extensive test, warranty and industrial cleaning. \*Optional we can also perform a new paint job and arrange the logistics.