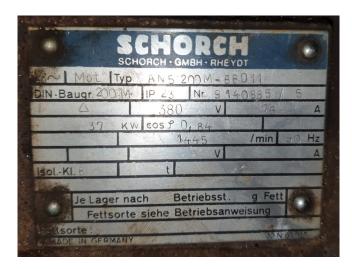

#### **Used DWM 8CC 75**

Used DWM 8CC 75 open type reciprocating compressor. Electromotor brand Schorch 3~ 380V 50Hz 37kW 1445RPM.

\*Why choose for HOSBV? Were not only the largest used refrigeration specialist in Europe, but also, we deliver all equipment including an extensive test, warranty and industrial cleaning. \*Optional we can also perform a new paint job and arrange the logistics.