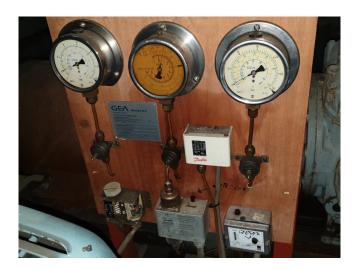

# **Specifications**

| Brand                                           | DWM             |
|-------------------------------------------------|-----------------|
| Туре                                            | 8CC 75          |
| Refrigerant                                     | Freon           |
| kW at $+10^{\circ}\text{C}/+40^{\circ}\text{C}$ | 198,3           |
| kW at 0°C/+40°C                                 | 137,3           |
| kW at -5°C/+40°C                                | 113,7           |
| kW at -10°C/+40°C                               | 90,2            |
| kW at -20°C/+40°C                               | 56,3            |
| On steel base frame                             | /               |
| Pressure safety switches                        | /               |
| Hp/Lp/Op                                        |                 |
| Pressure gauges                                 | ✓               |
| Hp/Lp/Op                                        |                 |
| Remarks                                         | y.o.b. 1989     |
| Sizes                                           | 1600x750x850 mm |
| Stock                                           | 1               |