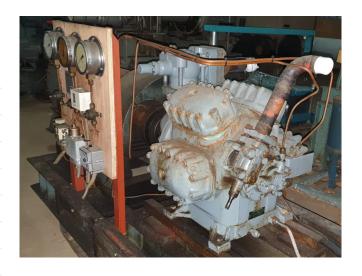

#### **Used DWM 8CC 75**

Used DWM 8CC 75 open type reciprocating compressor. Electromotor brand Schorch 3~ 380V 50Hz 37kW 1445RPM.

\*Why choose for HOSBV? Were not only the largest used refrigeration specialist in Europe, but also, we deliver all equipment including an extensive test, warranty and industrial cleaning. \*Optional we can also perform a new paint job and arrange the logistics.