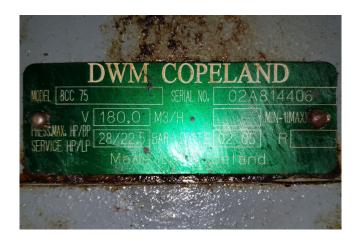

# **DWM 8CC 75**

# **Specifications**

| Brand                                           | DWM             |
|-------------------------------------------------|-----------------|
| Туре                                            | 8CC 75          |
| Refrigerant                                     | Freon           |
| kW at $+10^{\circ}\text{C}/+40^{\circ}\text{C}$ | 198,3           |
| kW at 0°C/+40°C                                 | 137,3           |
| kW at -5°C/+40°C                                | 113,7           |
| kW at -10°C/+40°C                               | 90,2            |
| kW at -20°C/+40°C                               | 56,3            |
| On steel base frame                             | /               |
| Pressure safety switches                        | /               |
| Hp/Lp/Op                                        |                 |
| Pressure gauges                                 | ✓               |
| Hp/Lp/Op                                        |                 |
| Remarks                                         | y.o.b. 1989     |
| Sizes                                           | 1600x750x850 mm |
| Stock                                           | 1               |